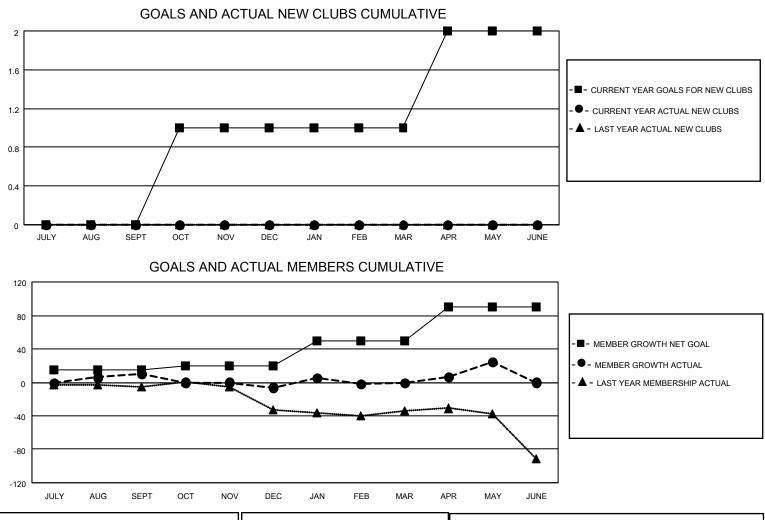

## LOCATION MICHIGAN

District 11 D1

Results as of: 5/31/2022

| Clubs                 |               |           |               | Members               |                        |                         |                                                    |
|-----------------------|---------------|-----------|---------------|-----------------------|------------------------|-------------------------|----------------------------------------------------|
| RESULTS FOR 2021-2022 |               |           |               | RESULTS FOR 2021-2022 |                        |                         |                                                    |
| QUARTER               | NEW CLUB GOAL | NEW CLUBS | DROPPED CLUBS | QUARTER MEM           | BER GROWTH NET<br>GOAL | MEMBER GROWTH<br>ACTUAL | DROPPED<br>MEMBERS ACTUAL<br>(including transfers) |
| JULY/AUG/SEPT         | 0             | 0         | 0             | JULY/AUG/SEPT         | 15                     | 32                      | 15                                                 |
| OCT/NOV/DEC           | 1             | 0         | 1             | OCT/NOV/DEC           | 5                      | 40                      | 40                                                 |
| JAN/FEB/MAR           | 0             | 0         | 0             | JAN/FEB/MAR           | 30                     | 32                      | 22                                                 |
| APR/MAY/JUNE          | 1             | 0         | 0             | APR/MAY/JUNE          | 40                     | 43                      | 16                                                 |